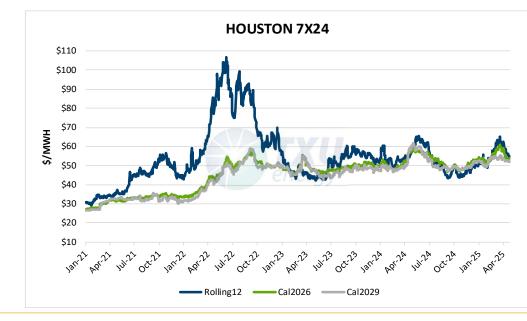

| Energy Only Prices (\$/MWH) |           |         |                 |         |           |         |          |         |  |  |  |
|-----------------------------|-----------|---------|-----------------|---------|-----------|---------|----------|---------|--|--|--|
|                             |           | NO      | RTH             |         | HOUSTON   |         |          |         |  |  |  |
| Date                        | Rolling12 | Cal2026 | Cal2026 Cal2027 |         | Rolling12 | Cal2026 | Cal 2027 | Cal2028 |  |  |  |
| 4/24/2025                   | \$53.41   | \$52.50 | \$49.95         | \$49.25 | \$54.70   | \$53.89 | \$51.48  | \$51.17 |  |  |  |
| 4/23/2025                   | \$53.12   | \$51.95 | \$49.69         | \$49.02 | \$54.42   | \$53.34 | \$51.22  | \$50.94 |  |  |  |
| 4/22/2025                   | \$52.89   | \$51.57 | \$49.43         | \$48.81 | \$54.19   | \$52.95 | \$50.96  | \$50.73 |  |  |  |
| 4/21/2025                   | \$52.31   | \$50.93 | \$48.96         | \$48.81 | \$53.61   | \$52.32 | \$50.49  | \$50.73 |  |  |  |
| 4/18/2025                   | \$54.67   | \$52.18 | \$49.72         | \$49.30 | \$55.91   | \$53.55 | \$51.24  | \$51.20 |  |  |  |
|                             |           | SO      | JTH             |         | WEST      |         |          |         |  |  |  |
| Date                        | Rolling12 | Cal2026 | Cal2027         | Cal2028 | Rolling12 | Cal2026 | Cal 2027 | Cal2028 |  |  |  |
| 4/24/2025                   | \$53.45   | \$53.07 | \$50.55         | \$50.19 | \$54.10   | \$55.03 | \$52.81  | \$52.96 |  |  |  |
| 4/23/2025                   | \$53.17   | \$52.53 | \$50.29         | \$49.96 | \$53.81   | \$54.49 | \$52.56  | \$52.72 |  |  |  |
| 4/22/2025                   | \$52.94   | \$52.14 | \$50.03         | \$49.74 | \$53.59   | \$54.10 | \$52.30  | \$52.51 |  |  |  |
| 4/21/2025                   | \$52.36   | \$51.50 | \$49.56         | \$49.75 | \$53.00   | \$53.46 | \$51.82  | \$52.51 |  |  |  |
| 4/18/2025                   | \$54.95   | \$52.86 | \$50.43         | \$50.34 | \$55.45   | \$54.71 | \$52.59  | \$53.00 |  |  |  |

| \$/MWH Delta from 4/24/2025 |           |          |                   |                   |           |          |          |          |  |  |  |
|-----------------------------|-----------|----------|-------------------|-------------------|-----------|----------|----------|----------|--|--|--|
|                             |           | NO       | RTH               |                   | HOUSTON   |          |          |          |  |  |  |
|                             | Rolling12 | Cal2026  | Cal2027           | Cal2028           | Rolling12 | Cal2026  | Cal2027  | Cal2028  |  |  |  |
| 1 Wk                        | (\$1.26)  | \$0.32   | \$0.23            | (\$0.04)          | (\$1.21)  | \$0.33   | \$0.24   | (\$0.03) |  |  |  |
| 1 Mo                        | (\$6.85)  | (\$5.07) | (\$5.24)          | (\$5.24) (\$3.57) |           | (\$5.21) | (\$5.37) | (\$3.70) |  |  |  |
| 3 Mo                        | \$2.50    | \$1.33   | (\$1.46) (\$0.92) |                   | \$2.42    | \$1.39   | (\$1.51) | (\$0.98) |  |  |  |
| 6 Mo                        | \$10.02   | \$7.37   | \$4.19 \$4.08     |                   | \$9.16    | \$6.10   | \$2.56   | \$2.34   |  |  |  |
| 1 YR                        | (\$0.37)  | (\$1.96) | (\$6.78)          | (\$7.70)          | (\$1.88)  | (\$3.57) | (\$8.75) | (\$9.54) |  |  |  |
|                             |           | SO       | JTH               |                   | WEST      |          |          |          |  |  |  |
|                             | Rolling12 | Cal2026  | Cal2027           | Cal2028           | Rolling12 | Cal2026  | Cal2027  | Cal2028  |  |  |  |
| 1 Wk                        | (\$1.50)  | \$0.21   | \$0.13            | (\$0.15)          | (\$1.35)  | \$0.32   | \$0.23   | (\$0.04) |  |  |  |
| 1 Mo                        | (\$7.80)  | (\$5.60) | (\$5.70)          | (\$4.04)          | (\$10.03) | (\$6.64) | (\$6.64) | (\$4.98) |  |  |  |
| 3 Mo                        | \$1.33    | \$0.66   | (\$2.06)          | (\$1.53)          | (\$0.27)  | \$0.06   | (\$2.80) | (\$1.43) |  |  |  |
| 6 Mo                        | \$8.48    | \$5.73   | \$2.39            | \$2.28            | \$6.84    | \$6.20   | \$2.68   | \$3.40   |  |  |  |
| 1 YR                        | (\$0.49)  | (\$1.92) | (\$7.14)          | (\$7.62)          | (\$4.88)  | (\$3.93) | (\$7.63) | (\$7.22) |  |  |  |