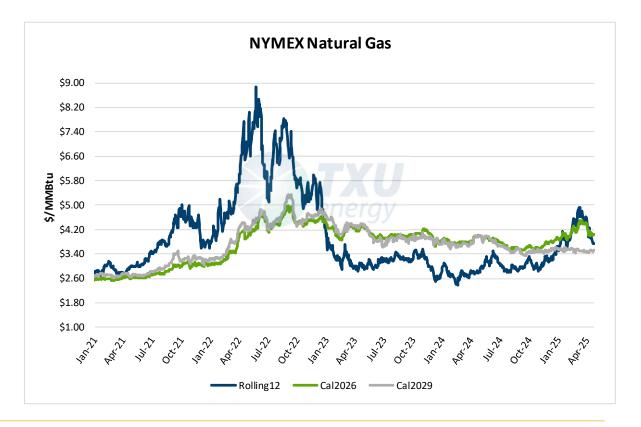

12-month min 12-month max

|           |           | NYI     | MEX     |         |      | \$/MMBtu Delta from 4/24/2025 |          |          |          |
|-----------|-----------|---------|---------|---------|------|-------------------------------|----------|----------|----------|
| Date      | Rolling12 | Cal2026 | Cal2027 | Cal2028 | Date | Rolling12                     | Cal2026  | Cal2027  | Cal2028  |
| 4/24/2025 | \$3.73    | \$4.05  | \$3.80  | \$3.62  | 1 Wk | (\$0.21)                      | (\$0.06) | \$0.00   | (\$0.02) |
| 4/23/2025 | \$3.76    | \$4.03  | \$3.78  | \$3.61  | 1 Mo | (\$0.72)                      | (\$0.32) | (\$0.07) | \$0.03   |
| 4/22/2025 | \$3.73    | \$4.00  | \$3.76  | \$3.60  | 3 Mo | (\$0.26)                      | (\$0.03) | (\$0.11) | (\$0.16) |
| 4/21/2025 | \$3.75    | \$4.00  | \$3.74  | \$3.59  | 6 Mo | \$0.63                        | \$0.42   | \$0.09   | \$0.02   |
| 4/17/2025 | \$3.94    | \$4.11  | \$3.80  | \$3.64  | 1 YR | \$0.92                        | \$0.05   | (\$0.26) | (\$0.37) |