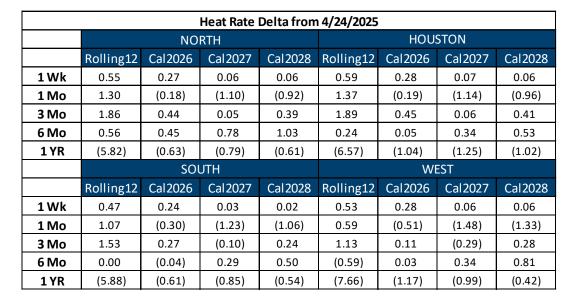

| Heat Rates |           |         |                   |             |           |         |         |         |  |  |  |
|------------|-----------|---------|-------------------|-------------|-----------|---------|---------|---------|--|--|--|
|            |           | NO      | RTH               |             | HOUSTON   |         |         |         |  |  |  |
| Date       | Rolling12 | Cal2026 | Cal 2027 Cal 2028 |             | Rolling12 | Cal2026 | Cal2027 | Cal2028 |  |  |  |
| 4/24/2025  | 14.59     | 12.96   | 13.12             | 13.57       | 14.99     | 13.34   | 13.57   | 14.15   |  |  |  |
| 4/23/2025  | 14.37     | 12.87   | 13.11             | 13.11 13.57 |           | 13.25   | 13.57   | 14.15   |  |  |  |
| 4/22/2025  | 14.42     | 12.86   | 13.13             | 13.53       | 14.81     | 13.23   | 13.58   | 14.12   |  |  |  |
| 4/21/2025  | 14.13     | 12.72   | 13.08             | 13.56       | 14.52     | 13.10   | 13.54   | 14.15   |  |  |  |
| 4/18/2025  | 14.04     | 12.69   | 13.06             | 13.52       | 14.40     | 13.06   | 13.51   | 14.09   |  |  |  |
|            |           | SOL     | JTH               |             | WEST      |         |         |         |  |  |  |
| Date       | Rolling12 | Cal2026 | Cal 2027          | Cal2028     | Rolling12 | Cal2026 | Cal2027 | Cal2028 |  |  |  |
| 4/24/2025  | 14.60     | 13.13   | 13.32             | 13.87       | 14.73     | 13.57   | 13.87   | 14.59   |  |  |  |
| 4/23/2025  | 14.38     | 13.03   | 13.31             | 13.86       | 14.51     | 13.48   | 13.86   | 14.58   |  |  |  |
| 4/22/2025  | 14.43     | 13.02   | 13.32             | 13.83       | 14.56     | 13.47   | 13.88   | 14.55   |  |  |  |
| 4/21/2025  | 14.14     | 12.89   | 13.27             | 13.86       | 14.27     | 13.34   | 13.83   | 14.59   |  |  |  |
| 4/18/2025  | 14.13     | 12.89   | 13.29             | 13.84       | 14.20     | 13.30   | 13.81   | 14.52   |  |  |  |