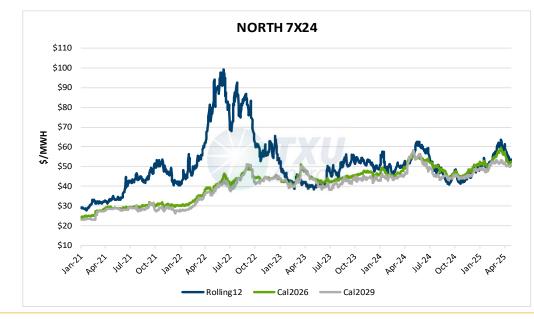

| Energy Only Prices (\$/MWH) |           |         |                 |         |           |         |          |         |  |  |  |
|-----------------------------|-----------|---------|-----------------|---------|-----------|---------|----------|---------|--|--|--|
|                             |           | NO      | RTH             |         | HOUSTON   |         |          |         |  |  |  |
| Date                        | Rolling12 | Cal2026 | Cal2026 Cal2027 |         | Rolling12 | Cal2026 | Cal 2027 | Cal2028 |  |  |  |
| 4/24/2025                   | \$53.41   | \$52.50 | \$49.95         | \$49.25 | \$54.70   | \$53.89 | \$51.48  | \$51.17 |  |  |  |
| 4/23/2025                   | \$53.12   | \$51.95 | \$49.69         | \$49.02 | \$54.42   | \$53.34 | \$51.22  | \$50.94 |  |  |  |
| 4/22/2025                   | \$52.89   | \$51.57 | \$49.43         | \$48.81 | \$54.19   | \$52.95 | \$50.96  | \$50.73 |  |  |  |
| 4/21/2025                   | \$52.31   | \$50.93 | \$48.96         | \$48.81 | \$53.61   | \$52.32 | \$50.49  | \$50.73 |  |  |  |
| 4/18/2025                   | \$54.67   | \$52.18 | \$49.72         | \$49.30 | \$55.91   | \$53.55 | \$51.24  | \$51.20 |  |  |  |
|                             |           | SO      | JTH             |         | WEST      |         |          |         |  |  |  |
| Date                        | Rolling12 | Cal2026 | Cal2027         | Cal2028 | Rolling12 | Cal2026 | Cal 2027 | Cal2028 |  |  |  |
| 4/24/2025                   | \$53.45   | \$53.07 | \$50.55         | \$50.19 | \$54.10   | \$55.03 | \$52.81  | \$52.96 |  |  |  |
| 4/23/2025                   | \$53.17   | \$52.53 | \$50.29         | \$49.96 | \$53.81   | \$54.49 | \$52.56  | \$52.72 |  |  |  |
| 4/22/2025                   | \$52.94   | \$52.14 | \$50.03         | \$49.74 | \$53.59   | \$54.10 | \$52.30  | \$52.51 |  |  |  |
| 4/21/2025                   | \$52.36   | \$51.50 | \$49.56         | \$49.75 | \$53.00   | \$53.46 | \$51.82  | \$52.51 |  |  |  |
| 4/18/2025                   | \$54.95   | \$52.86 | \$50.43         | \$50.34 | \$55.45   | \$54.71 | \$52.59  | \$53.00 |  |  |  |

| \$/MWH Delta from 4/24/2025 |           |          |                   |                   |           |          |          |          |  |  |  |
|-----------------------------|-----------|----------|-------------------|-------------------|-----------|----------|----------|----------|--|--|--|
|                             |           | NO       | RTH               |                   | HOUSTON   |          |          |          |  |  |  |
|                             | Rolling12 | Cal2026  | Cal2027           | Cal2028           | Rolling12 | Cal2026  | Cal2027  | Cal2028  |  |  |  |
| 1 Wk                        | (\$1.26)  | \$0.32   | \$0.23            | (\$0.04)          | (\$1.21)  | \$0.33   | \$0.24   | (\$0.03) |  |  |  |
| 1 Mo                        | (\$6.85)  | (\$5.07) | (\$5.24)          | (\$5.24) (\$3.57) |           | (\$5.21) | (\$5.37) | (\$3.70) |  |  |  |
| 3 Mo                        | \$2.50    | \$1.33   | (\$1.46) (\$0.92) |                   | \$2.42    | \$1.39   | (\$1.51) | (\$0.98) |  |  |  |
| 6 Mo                        | \$10.02   | \$7.37   | \$4.19 \$4.08     |                   | \$9.16    | \$6.10   | \$2.56   | \$2.34   |  |  |  |
| 1 YR                        | (\$0.37)  | (\$1.96) | (\$6.78)          | (\$7.70)          | (\$1.88)  | (\$3.57) | (\$8.75) | (\$9.54) |  |  |  |
|                             |           | SO       | JTH               |                   | WEST      |          |          |          |  |  |  |
|                             | Rolling12 | Cal2026  | Cal2027           | Cal2028           | Rolling12 | Cal2026  | Cal2027  | Cal2028  |  |  |  |
| 1 Wk                        | (\$1.50)  | \$0.21   | \$0.13            | (\$0.15)          | (\$1.35)  | \$0.32   | \$0.23   | (\$0.04) |  |  |  |
| 1 Mo                        | (\$7.80)  | (\$5.60) | (\$5.70)          | (\$4.04)          | (\$10.03) | (\$6.64) | (\$6.64) | (\$4.98) |  |  |  |
| 3 Mo                        | \$1.33    | \$0.66   | (\$2.06)          | (\$1.53)          | (\$0.27)  | \$0.06   | (\$2.80) | (\$1.43) |  |  |  |
| 6 Mo                        | \$8.48    | \$5.73   | \$2.39            | \$2.28            | \$6.84    | \$6.20   | \$2.68   | \$3.40   |  |  |  |
| 1 YR                        | (\$0.49)  | (\$1.92) | (\$7.14)          | (\$7.62)          | (\$4.88)  | (\$3.93) | (\$7.63) | (\$7.22) |  |  |  |